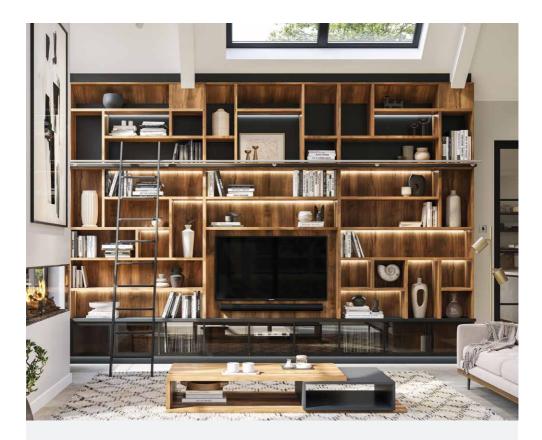

## Luxurious & Functional

The Taranto door is not only luxurious in style but has also been elegantly designed to suit all areas of the home. Like this stunning open-shelved living space, paired with our exclusive Taranto doors and bronze glass, to help disguise out-of-sight items.