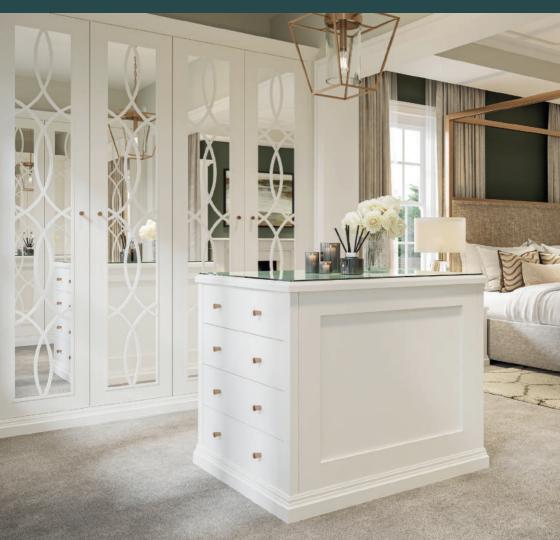

## The Eden

An elegant and sophisticated design created using delicately linked circles to form this beautiful pattern. Painted in Orchid and paired with our Luna knobs, the Eden creates a wonderfully bright and airy space in any home.