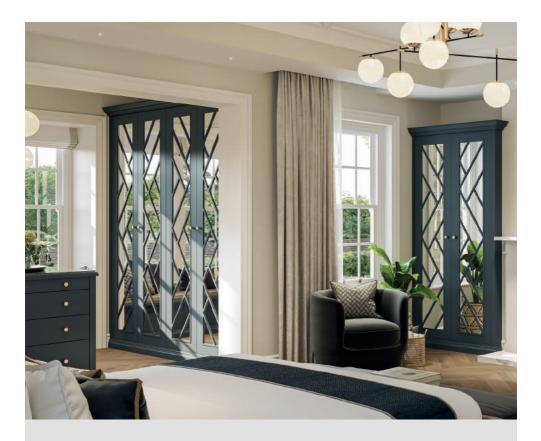

## The Deco

Inspired by the geometric patterns of the Art Deco era, the Deco with complementing dressing room island creates an exquisite bedroom. Contrasting wonderfully against the natural light, the bold Charcoal with our Kala handles are the perfect way to add ambience into the bedroom.