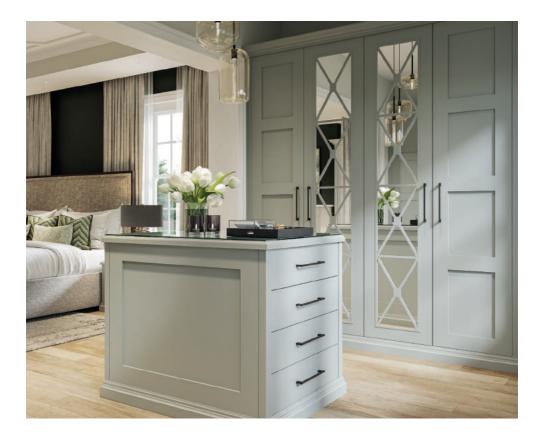

The striking and dynamic lines of the Juvel would be a statement piece in any bedroom, soften by the luxe tones of Chichory and paired with our contrasting Inka handles. The large mirrored panels brings space and really opens up the area to maximise the bedroom.