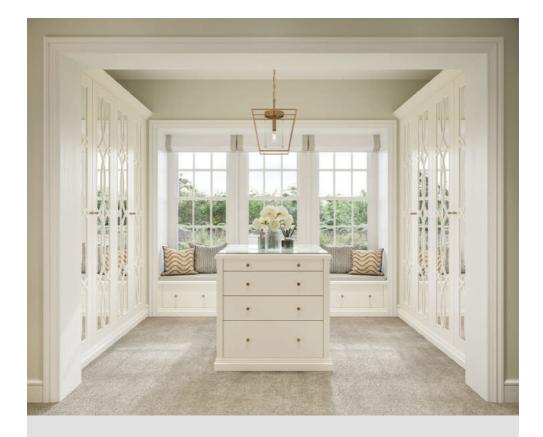

## The Eden

An elegant and sophisticated design created using delicately linked circles to form this beautiful pattern. Painted in Orchid and paired with our Luna knobs, the Eden creates a wonderfully bright and airy space in any home.