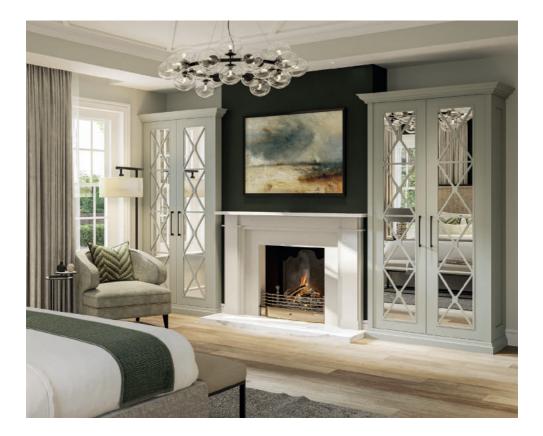

## The Deco

Inspired by the geometric patterns of the Art Deco era, the Deco with complementing dressing room island creates an exquisite bedroom. Contrasting wonderfully against the natural light, the bold Charcoal with our Kala handles are the perfect way to add ambience into the bedroom.